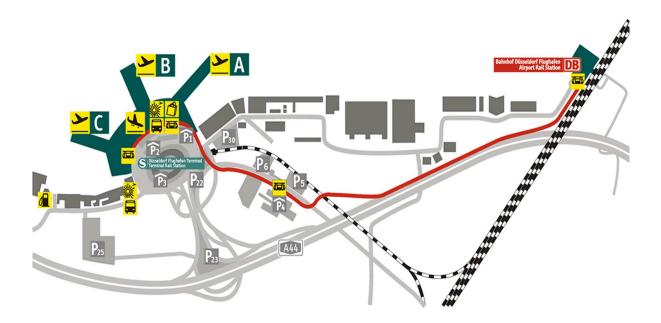

## by plane via Dusseldorf airport (DUS)

- Please follow the signs to reach the Skytrain.
- It takes about 7 minutes to reach the airport rail station "Bahnhof Düsseldorf Flughafen". Please note that you need a ticket for the train - Tickets
- Take the next train to reach Duisburg main station.
   After your arrival take the exit to the city (Innenstadt) to reach the taxi station
- > It takes appr. 10min to reach your destination "Businesspark Niederrhein".
- Alternatively take the exit "Ostausgang" to take the bus number 928 direction "Winkelhausen Bruchstraße" from the main station to the bus stop "Dr.-Alfred-Herrhausen-Allee/ Prismahaus" (duration appr. 25min). 2min walk to DUtrain

## by plane via Dusseldorf airport (DUS)

- Please follow the signs to reach the Skytrain.
- ▶ It takes about 7 minutes to reach the airport rail station "Bahnhof Düsseldorf Flughafen". Please note that you need a ticket for the train <u>Tickets</u>
- Take the next train to reach Duisburg main station.
- See "coming by train"